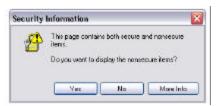

### Alert Dialog.

If the above window is received then click on Yes as the reference is to some of the items being retrieved (images) on an http://... Link instead of an https://... Link where the https://... Refers to data being transferred encrypted.