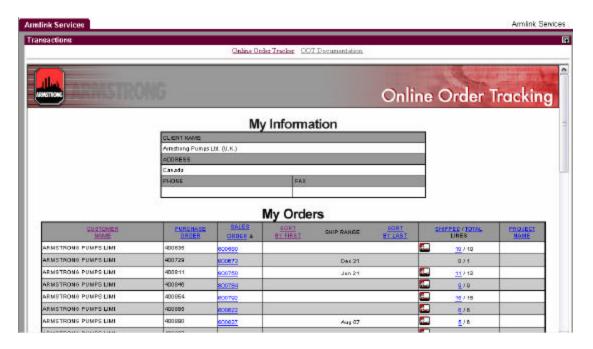

#### **Online Order Tracker:**

Clicking on this link will display a list of all orders you currently can access. You will then be able to access the details of any particular order. Please refer to the Documentation for further navigation assistance.

Shortly you should see your basic information coming up in the window showing you the "My Information" section and the "My Orders".

We hope you find this service beneficial and will assist us in creating more functionality and features which are of benefit to you. Please feel free to provide any feedback to the contacts also identified on the Documentaion page.