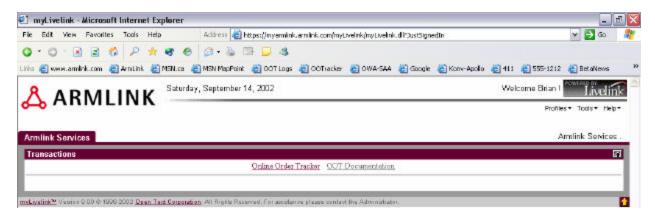

There is a **Welcome** area at the upper-right at the top of the window which will display your first name or Company name and is an indication that you have successfully signed in and your custom profile is available.

The other window area in the ArmLink Serivces window provides two links (URL's) for you.

Shortly you should see your basic information coming up in the window showing you the "My Information" section and the "My Orders".

We hope you find this service beneficial and will assist us in creating more functionality and features which are of benefit to you. Please feel free to provide any feedback to the contacts also identified on the Documentaion page.