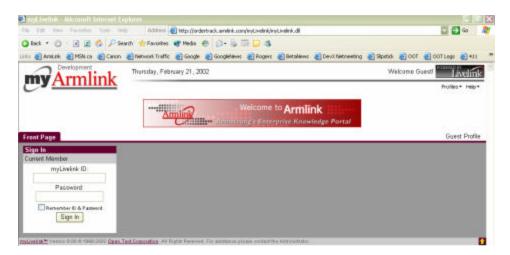

## http://myarmlink.armlink.com/mylivelink/mylivelink.dll

The following page should be displayed in your browser although some features will be different based on the version of your web browser and any custom installations you may have.

In the Sign In window please enter the Username and password you have been assigned for the Online Order Tracking Application.

\*\* This username and password should not be shared with anyone. If someone else requires access then please contact Armstrong and arrange for a user account and authorization will be obtained to provide access to the online orders.

There is a **Welcome** area at the upper-right at the top of the window which will display your first name or Company name and is an indication that you have successfully signed in and your custom profile is available.