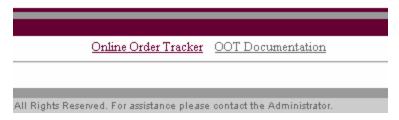

The other window area in the ArmLink Serivces window provides two links (URL's) for you.

#### **Online Order Tracker:**

Clicking on this link will display a list of all orders you currently can access. You will then be able to access the details of any particular order. Please refer to the Documentation for further navigation assistance.

#### **OOT Documentation:**

Please click on this link and then read the page which is displayed. It will provide you some key contact information as well as providing you access to download a copy of the full Beta Manual for this application for further instructions on navigation and customization. You will want to first follow the instructions to change your password to a password which only you know. Armstrong will not be able to retrieve this password for you, but can reset it if you have forgotten it.